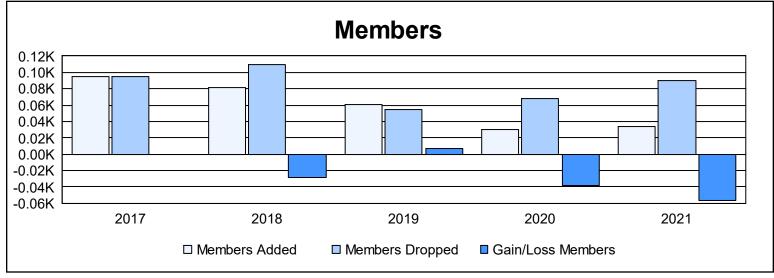

District 128 As of June 2021 Cumulative

| Year      | New<br>Clubs | Dropped<br>Clubs | Gain/<br>Loss<br>Clubs | New<br>Members | Charter<br>Members | Reinstate<br>Members | Transfer<br>Members | Total<br>Member<br>Added | Total<br>Members<br>Dropped | Gain/<br>Loss<br>Members |
|-----------|--------------|------------------|------------------------|----------------|--------------------|----------------------|---------------------|--------------------------|-----------------------------|--------------------------|
| 2016-2017 | 1            | 2                | -1                     | 63             | 31                 | 1                    | 0                   | 95                       | 95                          | 0                        |
| 2017-2018 | 0            | 1                | -1                     | 72             | 4                  | 5                    | 0                   | 81                       | 109                         | -28                      |
| 2018-2019 | 0            | 0                | 0                      | 45             | 2                  | 10                   | 4                   | 61                       | 54                          | 7                        |
| 2019-2020 | 0            | 0                | 0                      | 28             | 2                  | 0                    | 0                   | 30                       | 68                          | -38                      |
| 2020-2021 | 0            | 1                | -1                     | 32             | 0                  | 2                    | 0                   | 34                       | 90                          | -56                      |
| Average   | 0            | 1                | -1                     | 48             | 8                  | 4                    | 1                   | 60                       | 83                          | -23                      |