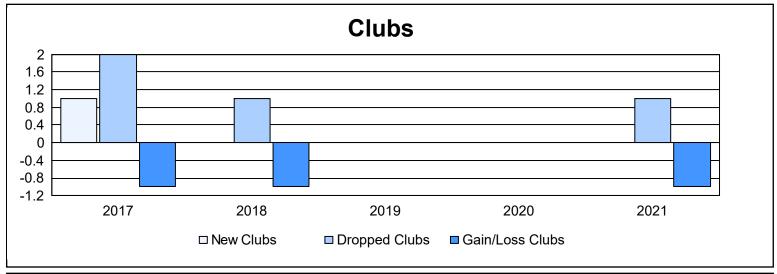

District 128 As of June 2021 Cumulative

| Year      | New<br>Clubs | Dropped<br>Clubs | Gain/<br>Loss<br>Clubs | New<br>Members | Charter<br>Members | Reinstate<br>Members | Transfer<br>Members | Total<br>Member<br>Added | Total<br>Members<br>Dropped | Gain/<br>Loss<br>Members |
|-----------|--------------|------------------|------------------------|----------------|--------------------|----------------------|---------------------|--------------------------|-----------------------------|--------------------------|
| 2016-2017 | 1            | 2                | -1                     | 63             | 31                 | 1                    | 0                   | 95                       | 95                          | 0                        |
| 2017-2018 | 0            | 1                | -1                     | 72             | 4                  | 5                    | 0                   | 81                       | 109                         | -28                      |
| 2018-2019 | 0            | 0                | 0                      | 45             | 2                  | 10                   | 4                   | 61                       | 54                          | 7                        |
| 2019-2020 | 0            | 0                | 0                      | 28             | 2                  | 0                    | 0                   | 30                       | 68                          | -38                      |
| 2020-2021 | 0            | 1                | -1                     | 32             | 0                  | 2                    | 0                   | 34                       | 90                          | -56                      |
| Average   | 0            | 1                | -1                     | 48             | 8                  | 4                    | 1                   | 60                       | 83                          | -23                      |